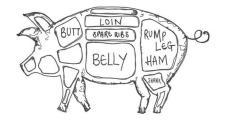

Cheddar cheese and caramelised onion 😧 | 5.50  |

### Toasted Panini served with salad and homemade coleslaw

| Crispy bacon, brie and cranberry             | 6.75 |
|----------------------------------------------|------|
| Home carved cooked ham and<br>Cheddar cheese | 6.75 |
| Tuna melt                                    | 6.95 |
| Stilton, mushroom and<br>caramelised onion 🕑 | 6.95 |

#### Jacket Potato served with homemade coleslaw and salad with a filling of your choice

| colosiaw ana salaa wiara mining or your | choice |
|-----------------------------------------|--------|
| Cheddar cheese 🕑                        | 5.75   |
| Dolphin-friendly tuna mayonnaise        | 6.75   |
| Smoked salmon                           | 7.25   |
| Cheddar cheese and baked beans 🕡        | 6.75   |



## **Smaller** Appetites

Handmade Sausages 5.95 Served with buttered Farm Shop new potatoes and garden peas or baked beans

Chicken Gouion Wrap 5.95 Breaded chicken served with lettuce, tomato and french fries

## A little Extra

| Mixed Garden Salad | 2.75 |
|--------------------|------|
| Chunky Chips       | 2.75 |
| French Fries       | 2.99 |
| Sweet Potato Fries | 3.25 |

# Tiffin

served all day

| <b>Teatime Treat -</b> homemade fruit score<br>Boddington's Berries Strawberry cons<br>clotted cream served with a pot of tea<br>filter coffee | erve,  |
|------------------------------------------------------------------------------------------------------------------------------------------------|--------|
| Cake - please see our Cake Table<br>for options from